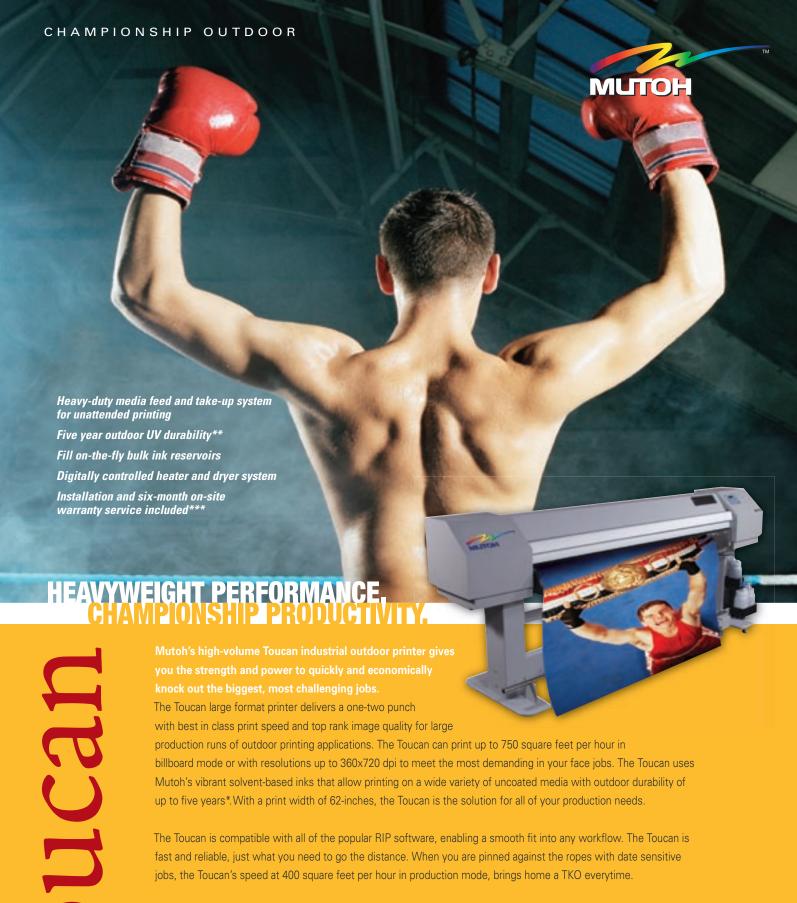

Setting the pace for reliable performance, the Toucan utilizes patented Mutoh motion control and media handling, and it comes complete with a 40GB HDD, pre- and post-heaters, a 220 lb. heavy-duty feed & take-up system, installation and six months on-site warranty service. This powerful printer is assembled at Mutoh's ISO9000-certified facility by the world's largest manufacturer of piezoelectric, large format printers. Toucan is fast and powerful, and can deliver a quick knock out or go the full ten rounds. With Toucan in your corner you can't lose!