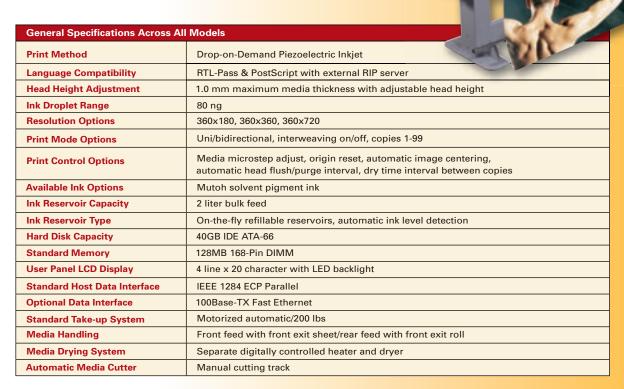

## Toucan

| Model Specific Specifications | 64-inch   |
|-------------------------------|-----------|
| Print Speed                   |           |
| 360x180 dpi Billboard         | 750 sf/hr |
| 360x360 dpi Production        | 375 sf/hr |
| 360x720 dpi Quality           | 185 sf/hr |
| Maximum Media Width           | 64-inches |
| Maximum Print Width           | 62-inches |
| Color Options                 | KCMY IcIm |
| Nozzles per Color             | 256       |